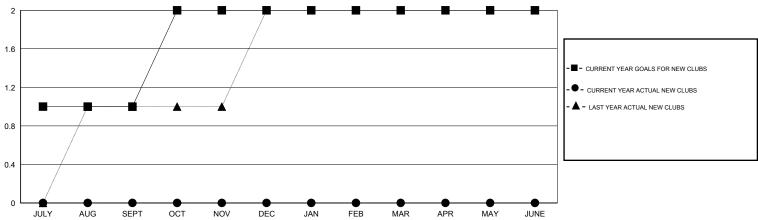

# GOALS AND ACTUAL NEW CLUBS CUMULATIVE

#### **GMT:** ER GURUNATHAN **LOCATION INDIA**

| Clubs                 |                  |           |                  |                  | Members               |                    |                                     |                    |                  |
|-----------------------|------------------|-----------|------------------|------------------|-----------------------|--------------------|-------------------------------------|--------------------|------------------|
| RESULTS FOR 2014-2015 |                  |           |                  |                  | RESULTS FOR 2014-2015 |                    |                                     |                    |                  |
| QUARTER               | NEW CLUB<br>GOAL | NEW CLUBS | DROPPED<br>CLUBS | NET<br>GAIN/LOSS | QUARTER               | NEW MEMBER<br>GOAL | CHARTER AND<br>NEW MEMBERS<br>ADDED | DROPPED<br>MEMBERS | NET<br>GAIN/LOSS |
| JULY/AUG/SEPT         | 1                | 0         | 1                | -1               | JULY/AUG/SEPT         | 125                | 114                                 | 234                | -120             |
| OCT/NOV/DEC           | 1                | 0         | 0                | 0                | OCT/NOV/DEC           | 75                 | 72                                  | 13                 | 59               |
| JAN/FEB/MAR           | 0                | 0         | 0                | 0                | JAN/FEB/MAR           | 25                 | 0                                   | 0                  | 0                |
| APR/MAY/JUNE          | 0                | 0         | 0                | 0                | APR/MAY/JUNE          | -50                | 0                                   | 0                  | 0                |