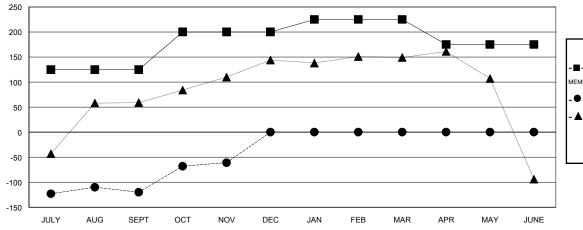

### GOALS AND ACTUAL MEMBERS CUMULATIVE

| - CURRENT YEAR GOALS FOR NEW |  |
|------------------------------|--|
| MEMBERS                      |  |

- CURRENT YEAR ACTUAL MEMBERS

- LAST YEAR ACTUAL MEMBERS

#### **GMT:** ER GURUNATHAN **LOCATION INDIA**

| Clubs                 |                  |           |                  |                  | Members               |                    |                                     |                    |                  |
|-----------------------|------------------|-----------|------------------|------------------|-----------------------|--------------------|-------------------------------------|--------------------|------------------|
| RESULTS FOR 2014-2015 |                  |           |                  |                  | RESULTS FOR 2014-2015 |                    |                                     |                    |                  |
| QUARTER               | NEW CLUB<br>GOAL | NEW CLUBS | DROPPED<br>CLUBS | NET<br>GAIN/LOSS | QUARTER               | NEW MEMBER<br>GOAL | CHARTER AND<br>NEW MEMBERS<br>ADDED | DROPPED<br>MEMBERS | NET<br>GAIN/LOSS |
| JULY/AUG/SEPT         | 1                | 0         | 1                | -1               | JULY/AUG/SEPT         | 125                | 114                                 | 234                | -120             |
| OCT/NOV/DEC           | 1                | 0         | 0                | 0                | OCT/NOV/DEC           | 75                 | 72                                  | 13                 | 59               |
| JAN/FEB/MAR           | 0                | 0         | 0                | 0                | JAN/FEB/MAR           | 25                 | 0                                   | 0                  | 0                |
| APR/MAY/JUNE          | 0                | 0         | 0                | 0                | APR/MAY/JUNE          | -50                | 0                                   | 0                  | 0                |